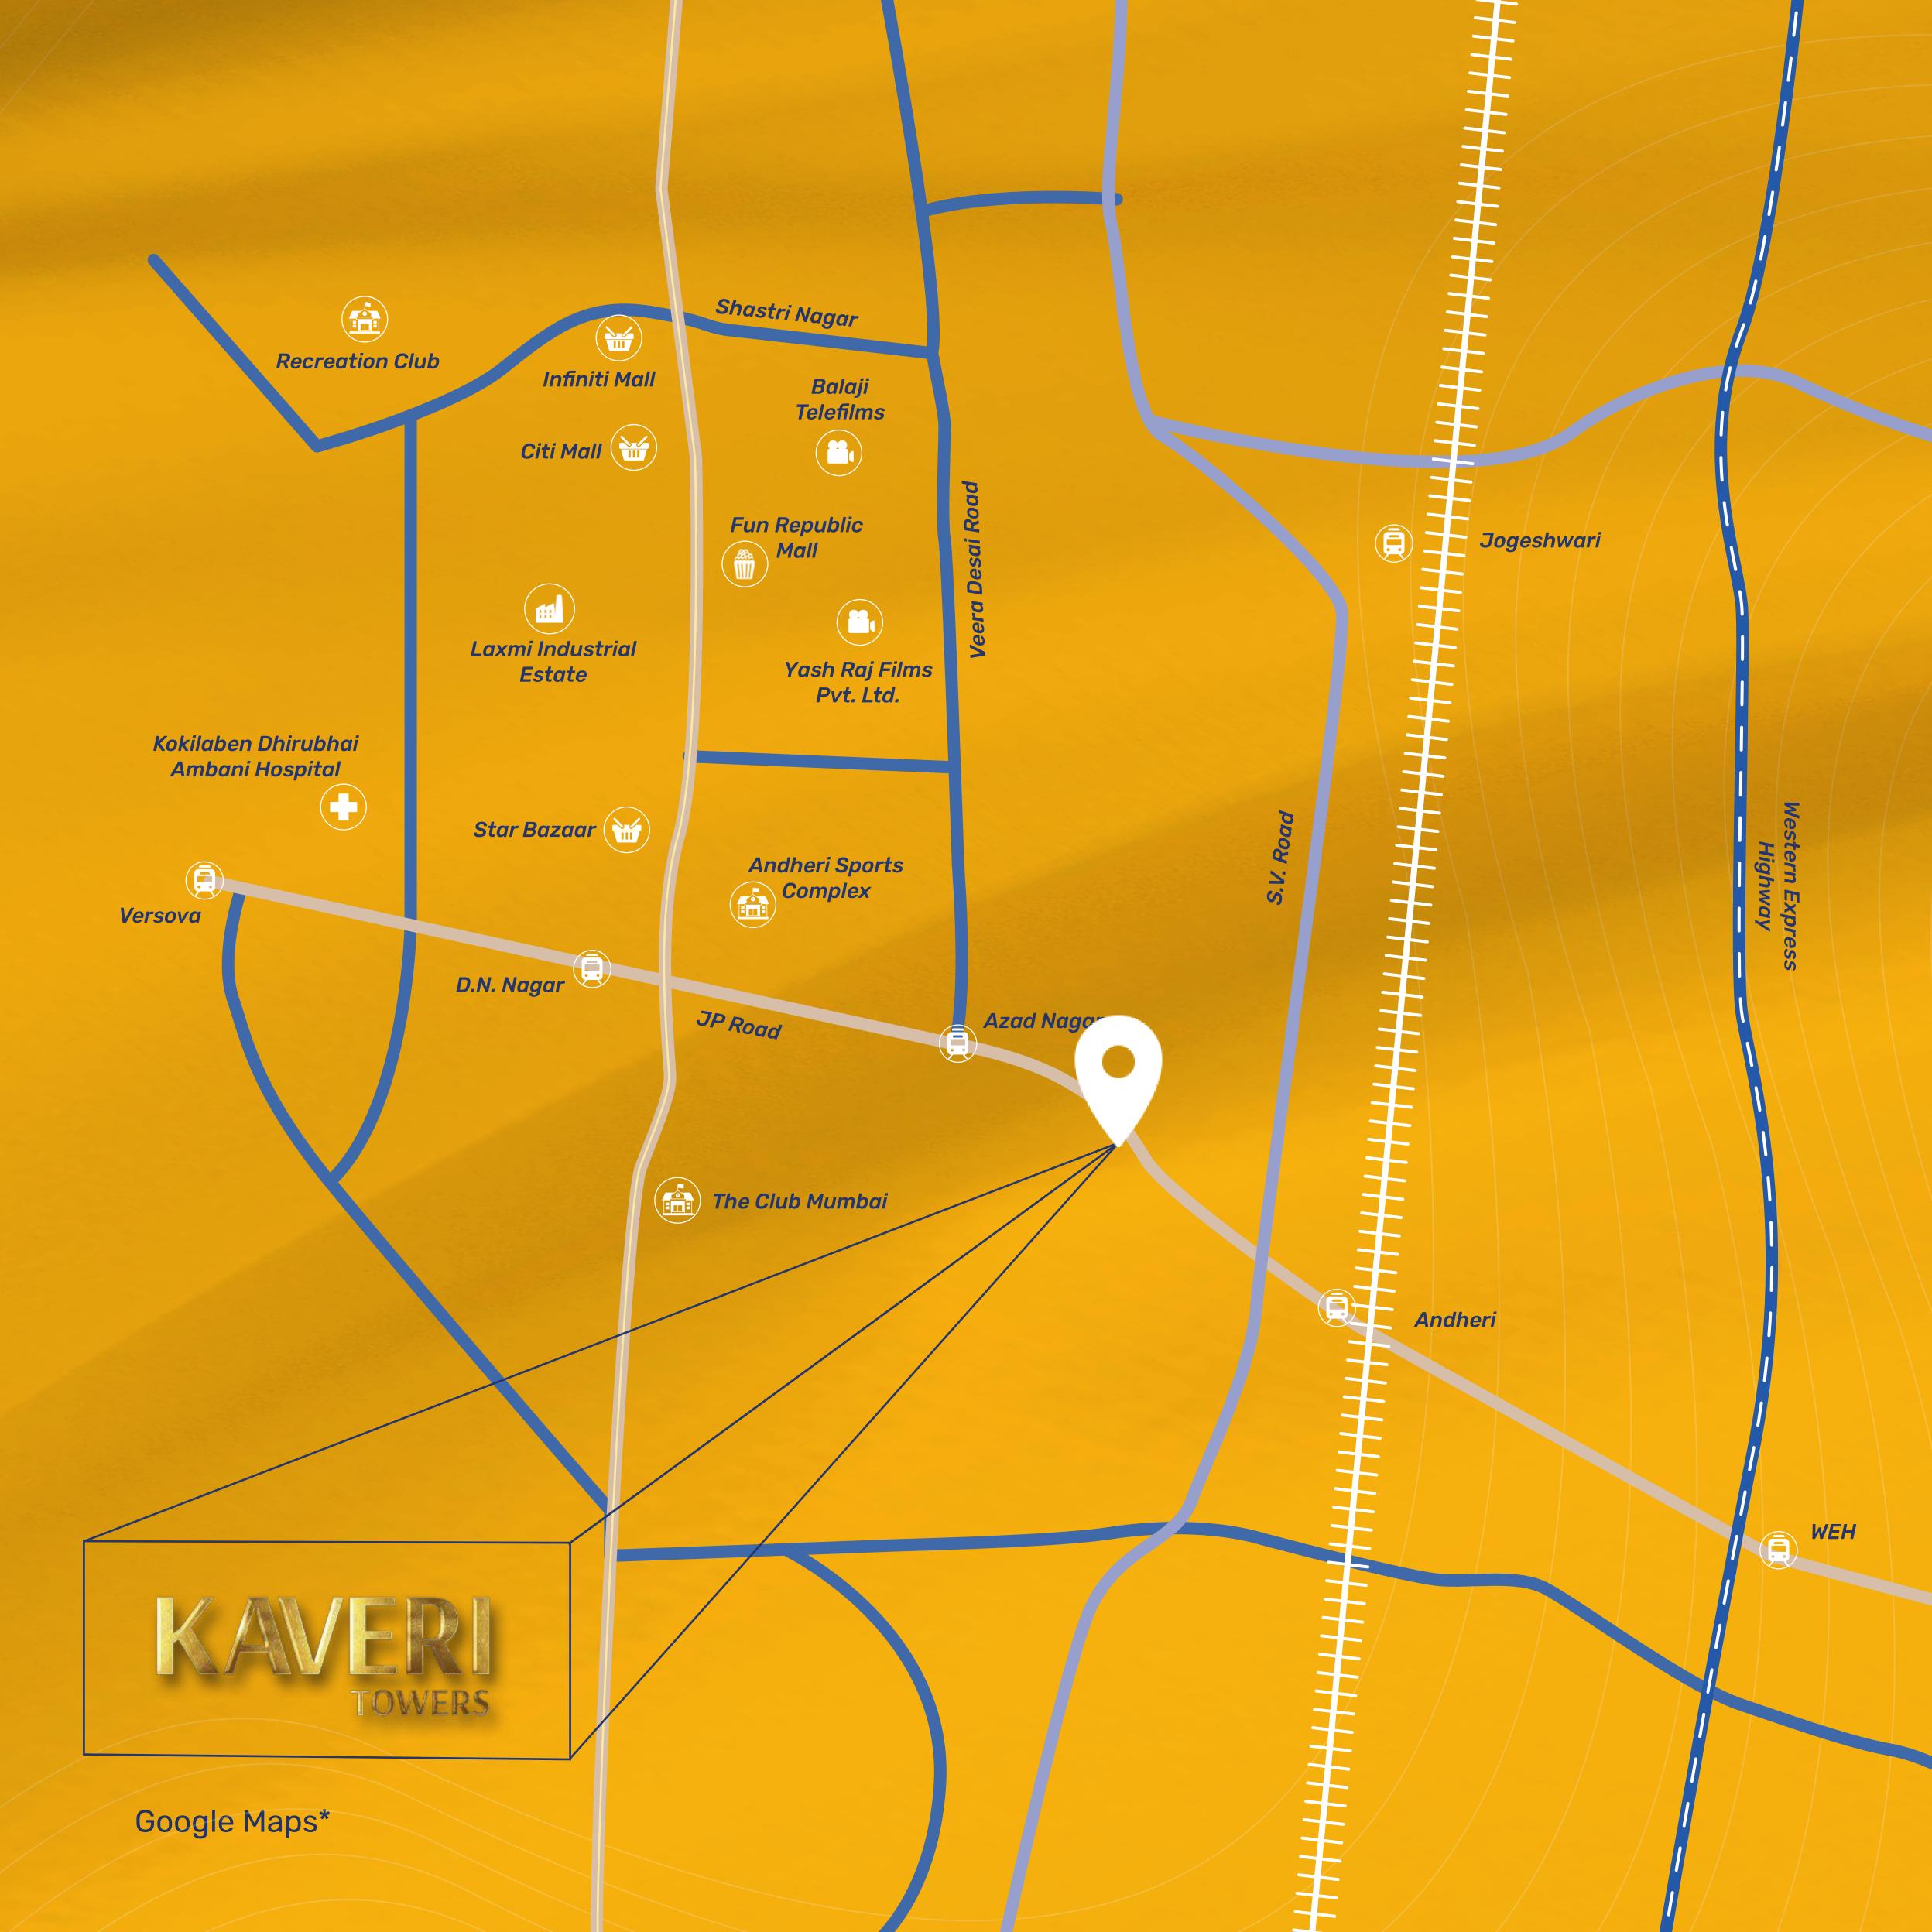

# DESIGNED FOR CONNECTION OF THE CONNECTION OF THE

At Kaveri Towers, one can seamlessly connect with majority destinations of Mumbai city.

The location offers easy access and quick connectivity for the residents to commute through the city.

The present and upcoming transport infrastructure around Kaveri Towers assures a lifestyle that is well connected.

### DESIGNED FOR CONVENIENCE

Everything is conveniently located near Kaveri Towers. Situated near Navrang Theatre, Kaveri towers is close to Azad Nagar metro station, Andheri station and is in close proximity to the Domestic and International Airport.

Social, religious, educational and daily needs are around the corner. You are a step away from schools, colleges, markets, malls, theatres and temple. This ensures lesser travel time and easy connectivity.

#### **CONNECTIVITY**

Versova Metro Station
DN Metro Station
Azad Nagar Metro Station
S.V Road
Andheri Railway Station
Jogeshwari Railway station
Western Express Highway
Domestic Airport
International Airport

#### INDUSTRIAL HUBS

Andheri Industrial Estate Laxmi Industrial Estate

#### HOTELS

JW Marriot Hotel Novotel Hotel Sun n Sand Hotel

#### RECREATION

The Club Andheri Sports Complex Lokhandwala Sports Club

#### **ENTERTAINMENT**

PVR Cinemas Cinepolis Citi Mall

#### **MEDIA HOUSES**

Yash Raj Studio Balaji Tele Studio

#### **SHOPPING**

Infinity Mall Lokhandwala
Westside Stores
Star Bazaar
D Mart
Lokhandwala Market
4 Bunglows Market

#### SOCIAL INFRASTRUCTURE

Third Wave Coffee
Costa Coffee
Starbucks Coffee
Chaayos
Chandrus
Berliner Bar
Shabri Veg Restraunt

#### **COLLEGE**

Wadia College Mithibai College SP Jain College Bhavans College

#### SCHOOL

Wadia School Hansraj School

#### + HOSPITAL

Kokilaben Hospital Bellevue Hospital