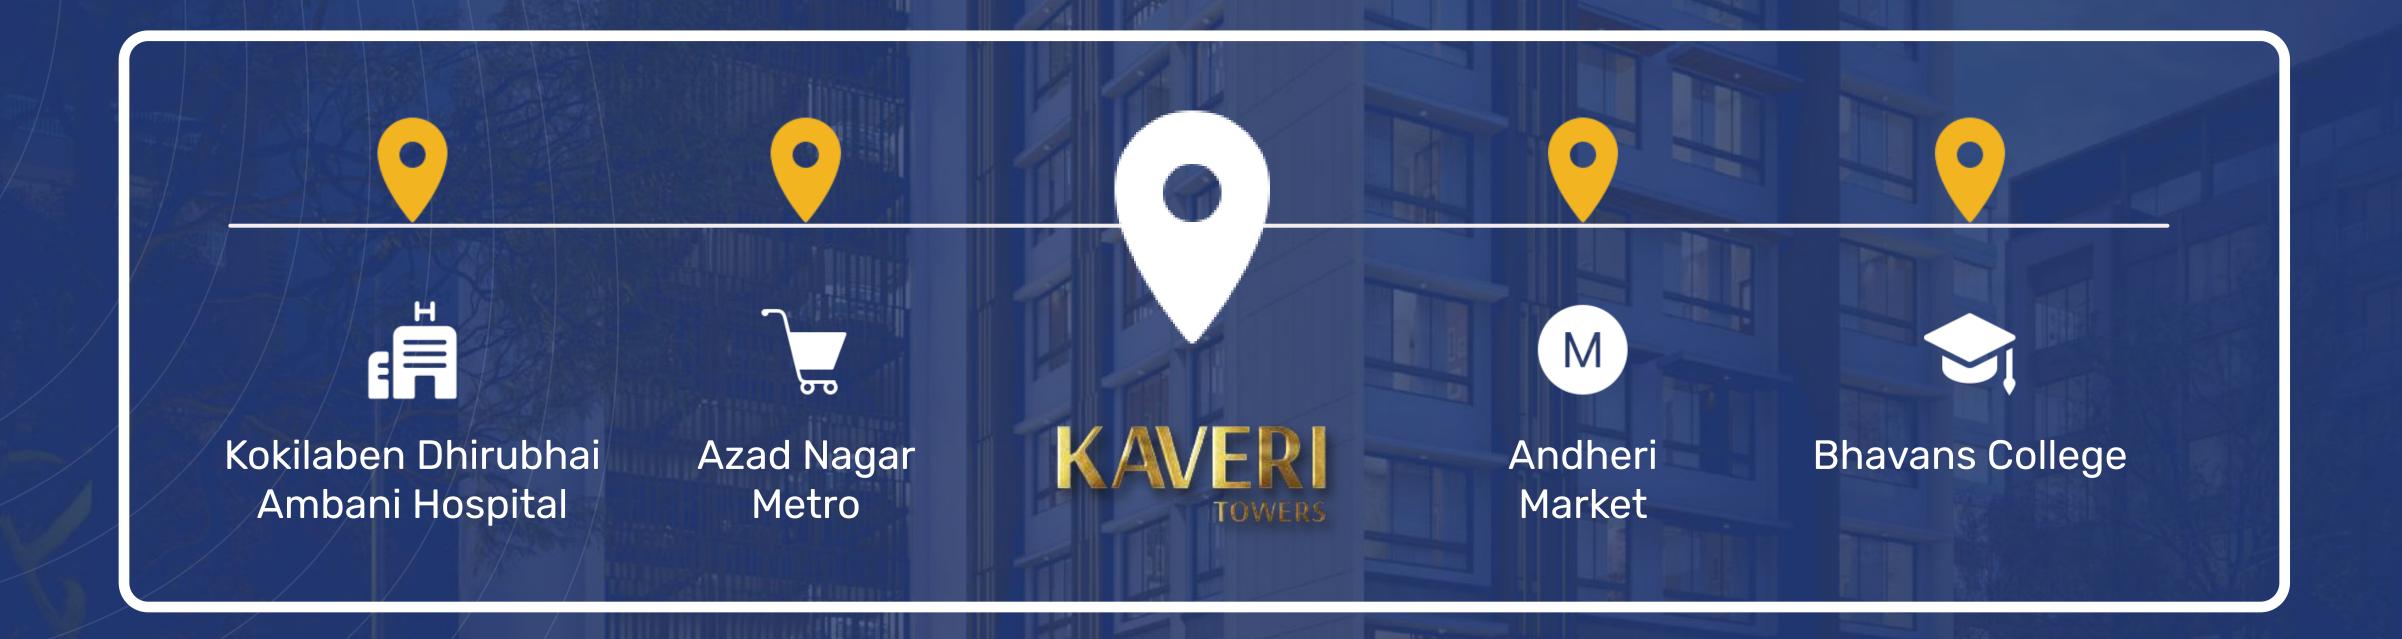

### DESIGNED FOR CONVENIENCE

Everything is conveniently located near Kaveri Towers. Situated near Navrang Theatre, Kaveri towers is close to Azad Nagar metro station, Andheri station and is in close proximity to the Domestic and International Airport.

Social, religious, educational and daily needs are around the corner. You are a step away from schools, colleges, markets, malls, theatres and temple. This ensures lesser travel time and easy connectivity.

Living, this up close to convenience makes your life smoother and better . . .