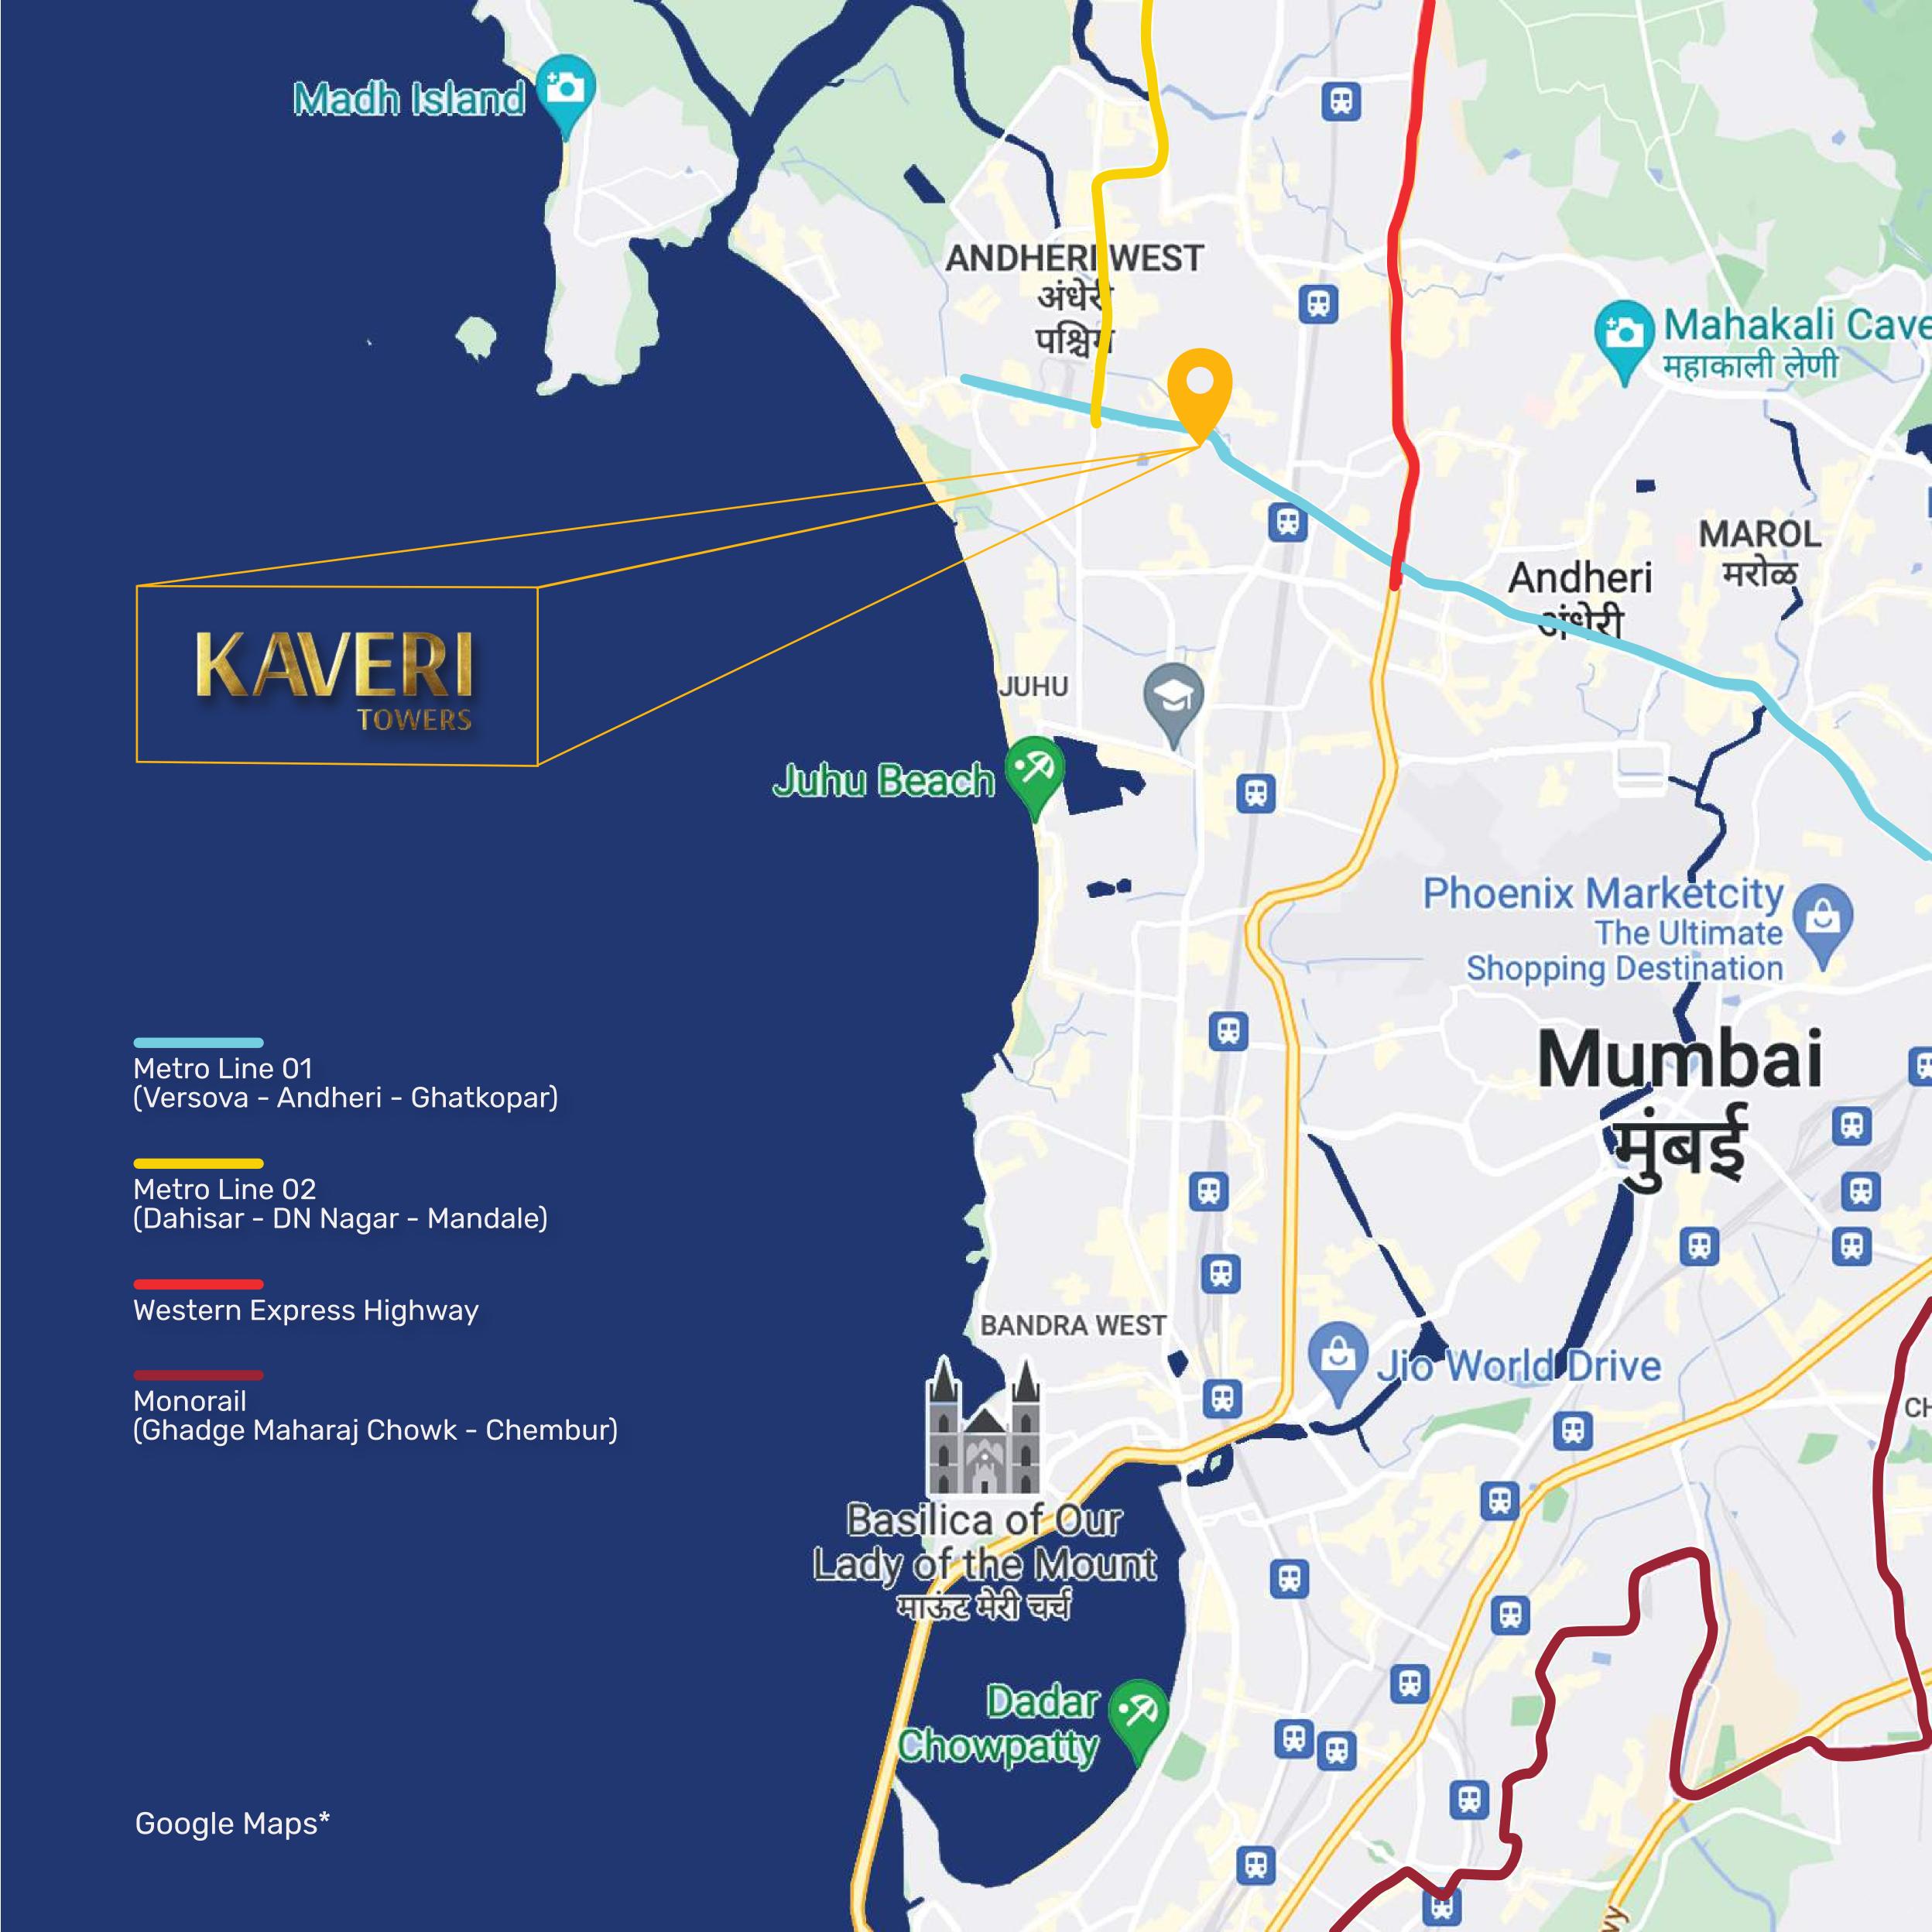

# DESIGNED FOR CONNECTION OF THE CONNECTION OF THE

At Kaveri Towers, one can seamlessly connect with majority destinations of Mumbai city.

The location offers easy access and quick connectivity for the residents to commute through the city.

The present and upcoming transport infrastructure around Kaveri Towers assures a lifestyle that is well connected.

#### **CONNECTIVITY**

Versova Metro Station
DN Metro Station
Azad Nagar Metro Station
S.V Road
Andheri Railway Station
Jogeshwari Railway station
Western Express Highway
Domestic Airport
International Airport

#### INDUSTRIAL HUBS

Andheri Industrial Estate Laxmi Industrial Estate

#### HOTELS

JW Marriot Hotel Novotel Hotel Sun n Sand Hotel

#### RECREATION

The Club Andheri Sports Complex Lokhandwala Sports Club

#### **ENTERTAINMENT**

PVR Cinemas Cinepolis Citi Mall

#### **MEDIA HOUSES**

Yash Raj Studio Balaji Tele Studio

#### **SHOPPING**

Infinity Mall Lokhandwala
Westside Stores
Star Bazaar
D Mart
Lokhandwala Market
4 Bunglows Market

#### SOCIAL INFRASTRUCTURE

Third Wave Coffee
Costa Coffee
Starbucks Coffee
Chaayos
Chandrus
Berliner Bar
Shabri Veg Restraunt

#### **COLLEGE**

Wadia College Mithibai College SP Jain College Bhavans College

#### SCHOOL

Wadia School Hansraj School

#### + HOSPITAL

Kokilaben Hospital Bellevue Hospital