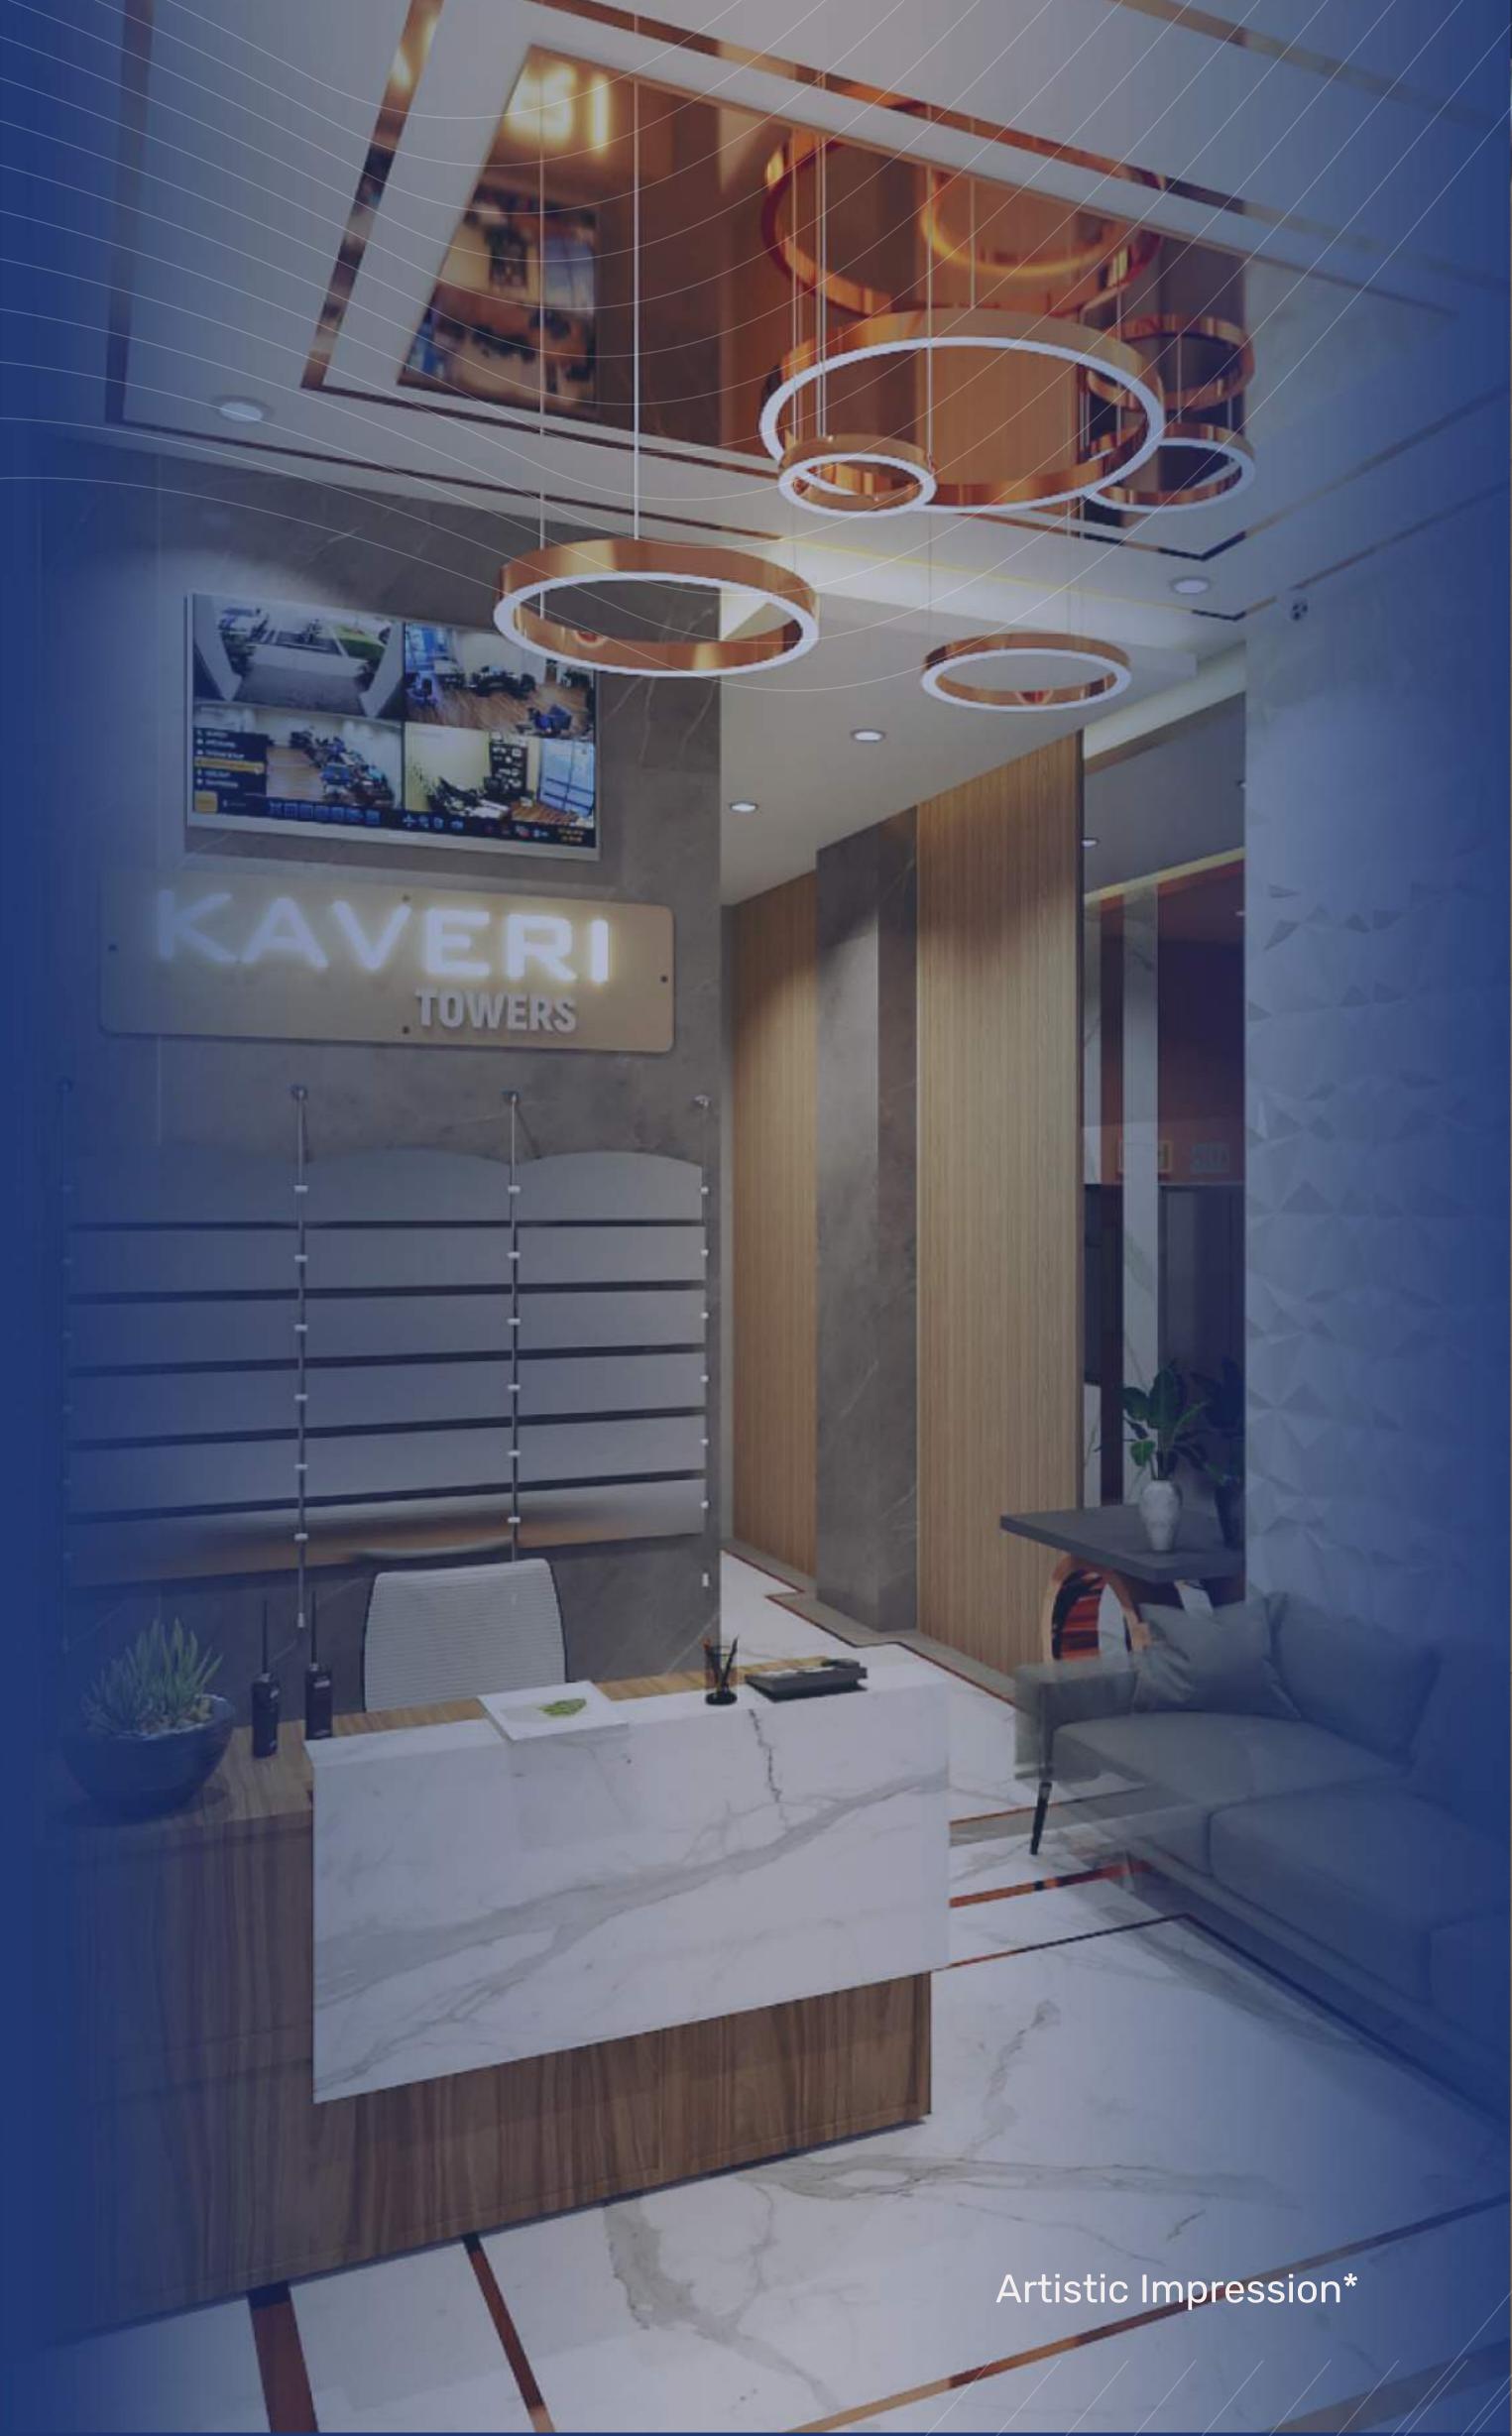

## DESIGNED FOR A CONTROL OF THE CONTRO

The entrance gate of Kaveri Towers is designed to allow easy in & out for vehicles while also conveniently merging with JP road.

Kaveri Towers features a 24 -hour attended lobby with contrasting marble motifs and designer lighting.

The Grand Lobby combines
natural elements with chic ambience
to create a welcoming first impression ...