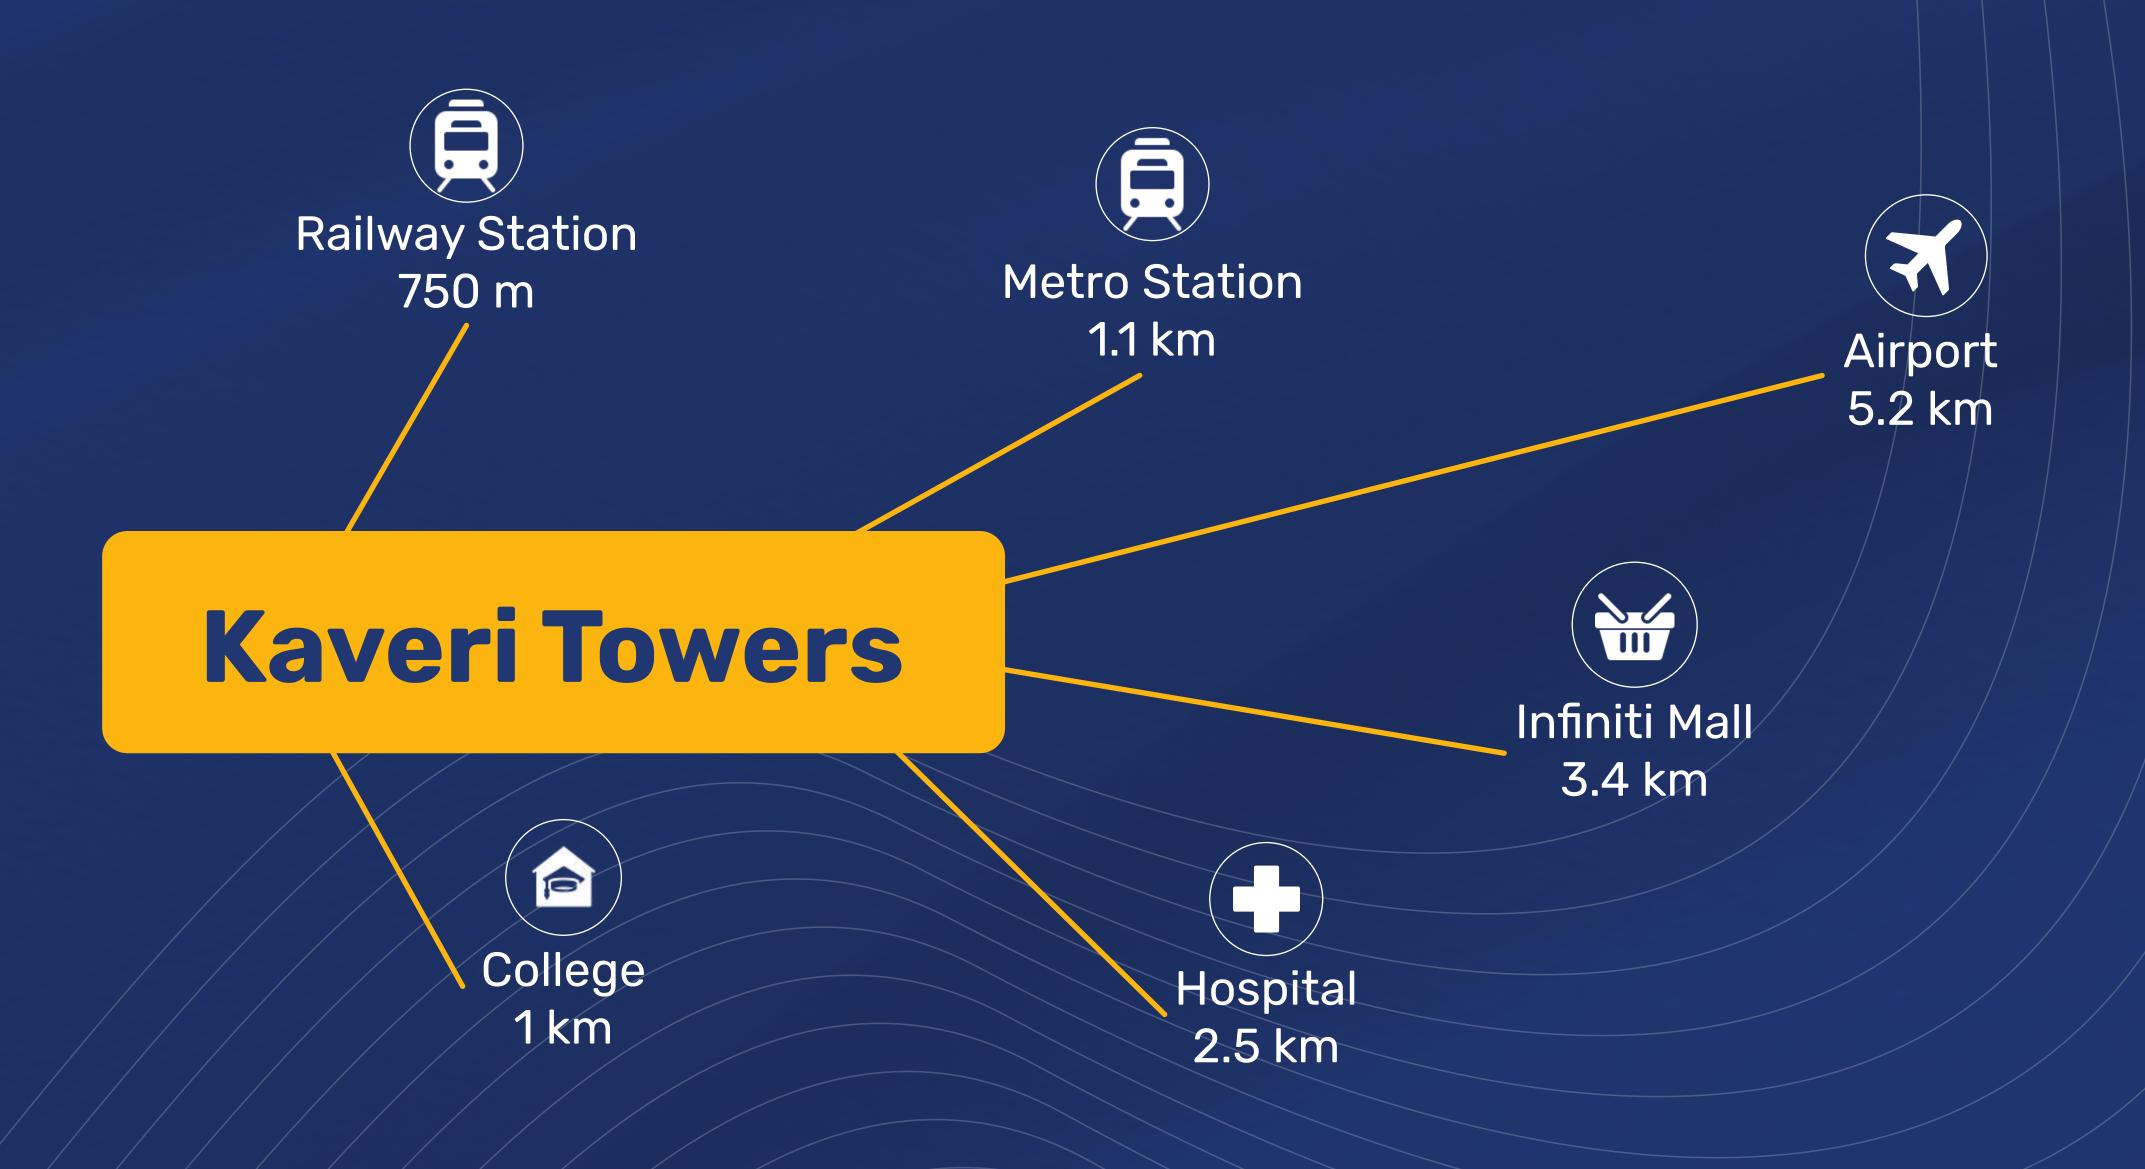

# DESIGNED FOR CONNECTION OF THE CONNECTION OF THE

At Kaveri Towers, one can seamlessly connect with majority destinations of Mumbai city.

The location offers easy access and quick connectivity for the residents to commute through the city.

The present and upcoming transport infrastructure around Kaveri Towers assures a lifestyle that is well connected.

### DESIGNED FOR CONVENIENCE

Everything is conveniently located near Kaveri Towers. Situated near Navrang Theatre, Kaveri towers is close to Azad Nagar metro station, Andheri station and is in close proximity to the Domestic and International Airport.